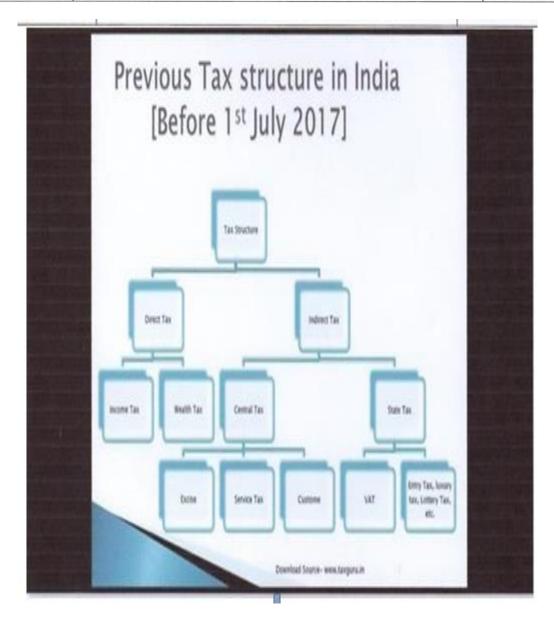

#### 2.3 Teaching Learning Process

2.3.1 - Student centric methods, such as experiential learning, participative learning and problem-solving methodologies are used for enhancing learning experiences.

| Sr. No. | Particulars          | Page No. |
|---------|----------------------|----------|
| 1       | Introduction         | 01-02    |
| 2       | Industrial Visit     | 03-21    |
| 3       | Field Visit          | 22-27    |
| 4       | SIP/Dissertation     | 38-61    |
| 5       | Group Discussion     | 62-67    |
| 6       | Seminar Presentation | 68-72    |
| 7       | Research Methodology | 73-82    |
| 8       | Introduction on GST  | 83-92    |