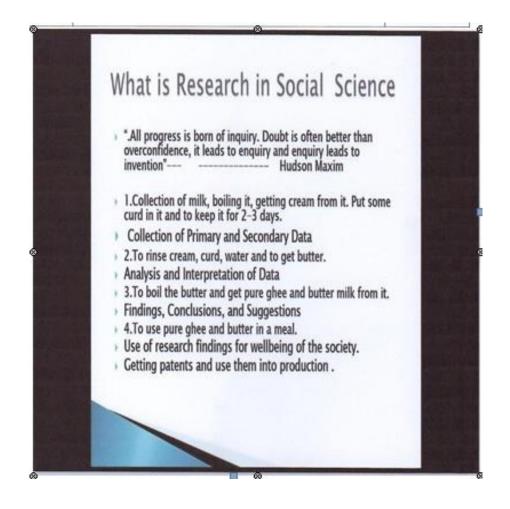

#### 2.3 Teaching Learning Process

2.3.1 - Student centric methods, such as experiential learning, participative learning and problem-solving methodologies are used for enhancing learning experiences.

| Sr. No. | Particulars          | Page No. |
|---------|----------------------|----------|
| 1       | Introduction         | 01-02    |
| 2       | Industrial Visit     | 03-21    |
| 3       | Field Visit          | 22-27    |
| 4       | SIP/Dissertation     | 38-61    |
| 5       | Group Discussion     | 62-67    |
| 6       | Seminar Presentation | 68-72    |
| 7       | Research Methodology | 73-82    |
| 8       | Introduction on GST  | 83-92    |