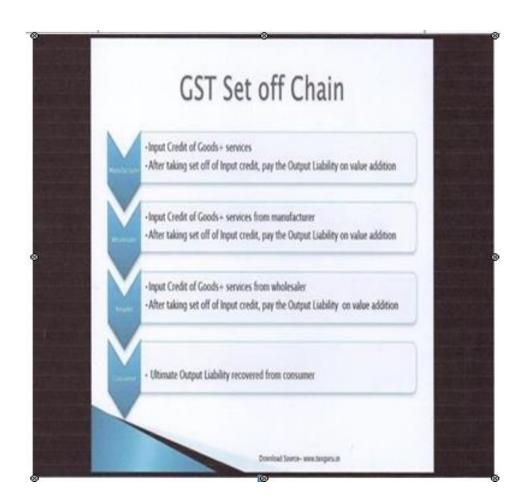

#### 2.3 Teaching Learning Process

2.3.1 - Student centric methods, such as experiential learning, participative learning and problem-solving methodologies are used for enhancing learning experiences.

| Sr. No. | Particulars          | Page No. |
|---------|----------------------|----------|
| 1       | Introduction         | 01-02    |
| 2       | Industrial Visit     | 03-21    |
| 3       | Field Visit          | 22-27    |
| 4       | SIP/Dissertation     | 38-61    |
| 5       | Group Discussion     | 62-67    |
| 6       | Seminar Presentation | 68-72    |
| 7       | Research Methodology | 73-82    |
| 8       | Introduction on GST  | 83-92    |