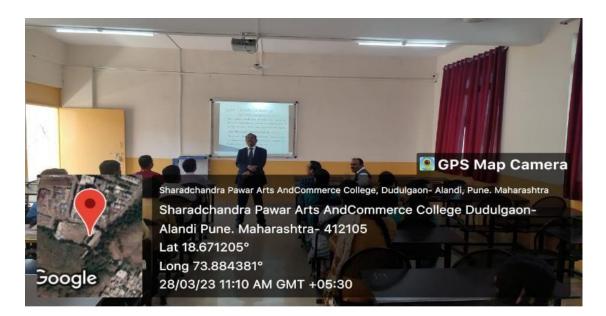

## **Photographs of Industry visit**

PRINCIPAL PRINCIPAL Sharadchandra Parate Arts & Commerce College Dudulgeon (Alandi), Pana

Sharadchandra Pawar Arts and Commerce College Alandi Devachi (Dudulgaon), Tal-Khed, Dist-Pune-412105

## Photographs of Industry visit

Sharadchandra Pawar Arts and Commerce College Alandi Devachi (Dudulgaon), Tal-Khed, Dist-Pune-412105

(Affiliated to Savitribai Phule Pune University, Recognised by Govt. of Maharashtra)

#### Photographs of Industry visit with students

PRINCIPAL dotandra Pawar Arts & Connerce College Dudvigren (Alandi), Pune

(Affiliated to Savitribai Phule Pune University, Recognised by Govt. of Maharashtra)