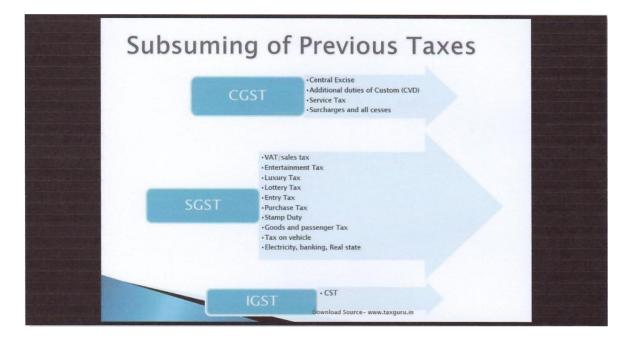

#### 2.3 Teaching Learning Process

2.3.1 - Student centric methods, such as experiential learning, participative learning and problem-solving methodologies are used for enhancing learning experiences.

| Sr. No. | Particulars          | Page No. |
|---------|----------------------|----------|
| 1       | Introduction         | 01-02    |
| 2       | Industrial Visit     | 03-21    |
| 3       | Field Visit          | 22-27    |
| 4       | SIP/Dissertation     | 38-61    |
| 5       | Group Discussion     | 62-67    |
| 6       | Seminar Presentation | 68-72    |
| 7       | Research Methodology | 73-82    |
| 8       | Introduction on GST  | 83-92    |