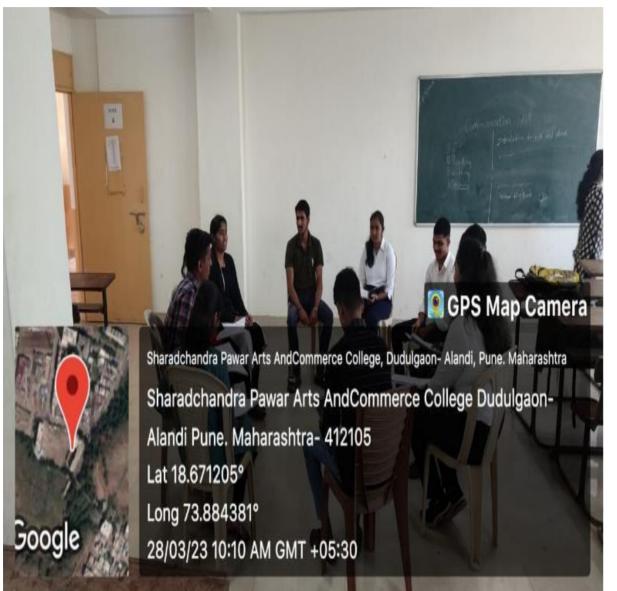

## **Photographs of Industry visit**

PRINCIPAL PRINCIPAL Sharadchandra Parate Arts & Commerce College Dudulgeon (Alandi), Pana

Sharadchandra Pawar Arts and Commerce College Alandi Devachi (Dudulgaon), Tal-Khed, Dist-Pune-412105