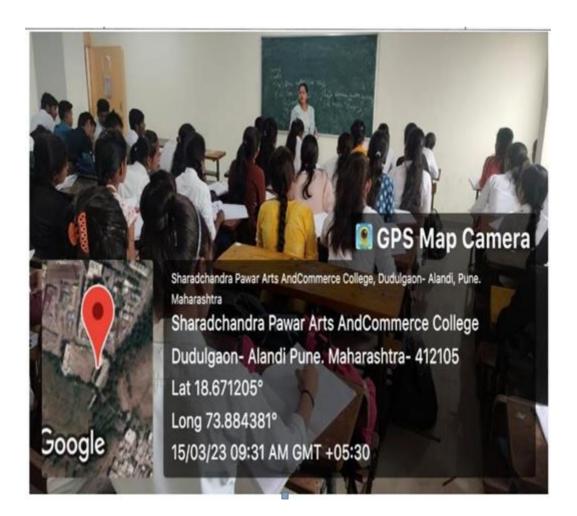

## **Photographs of Industry visit**

PRINCIPAL PRINCIPAL Sharadchandra Parate Arts & Commerce College Dudulgeon (Alandi), Pana

Sharadchandra Pawar Arts and Commerce College Alandi Devachi (Dudulgaon), Tal-Khed, Dist-Pune-412105

# Photographs of industry visit

(Affiliated to Savitribai Phule Pune University, Recognised by Govt. of Maharashtra)

## Photographs of Industry visit

Sharadchandra Pawar Arts and Commerce College Alandi Devachi (Dudulgaon), Tal-Khed, Dist-Pune-412105

(Affiliated to Savitribai Phule Pune University, Recognised by Govt. of Maharashtra)

#### Photographs of Industry visit with students

PRINCIPAL dotandra Pawar Arts & Connerce College Dudvigren (Alandi), Pune

(Affiliated to Savitribai Phule Pune University, Recognised by Govt. of Maharashtra)