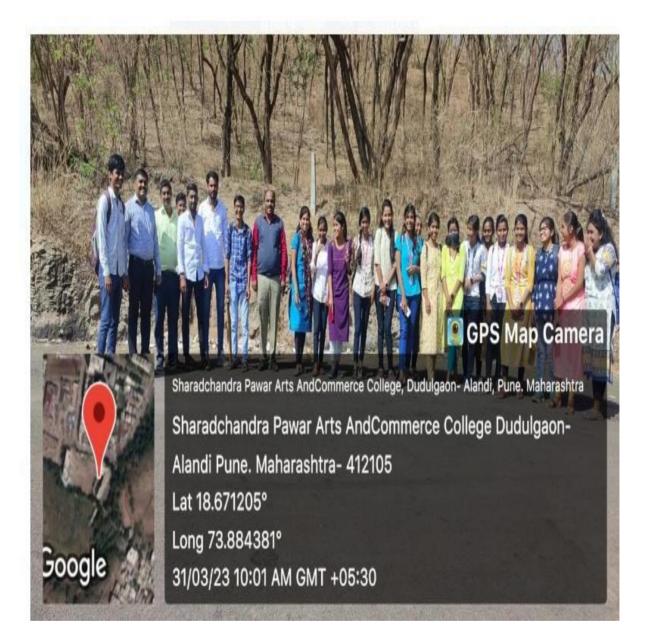

## **Photographs of Industry visit**

PRINCIPAL PRINCIPAL Sharadchandra Parate Arts & Commerce College Dudulgeon (Alandi), Pana

Sharadchandra Pawar Arts and Commerce College Alandi Devachi (Dudulgaon), Tal-Khed, Dist-Pune-412105

(Affiliated to Savitribai Phule Pune University, Recognised by Govt. of Maharashtra)