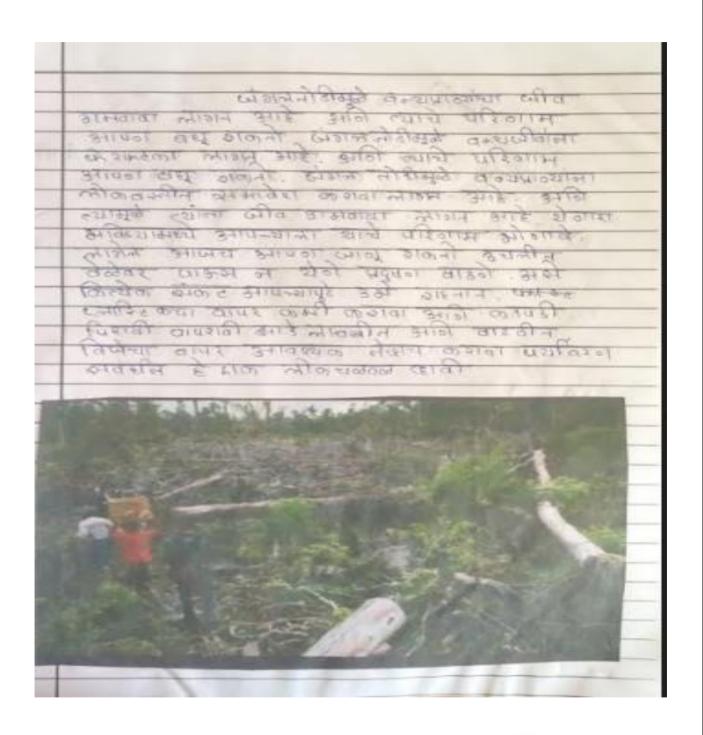

Sharadchandra Pawar Arts and Commerce College Alandi Devachi (Dudulgaon), Tal-Khed, Dist-Pune-412105

(Affiliated to Savitribai Phule Pune University, Recognised by Govt. of Maharashtra)