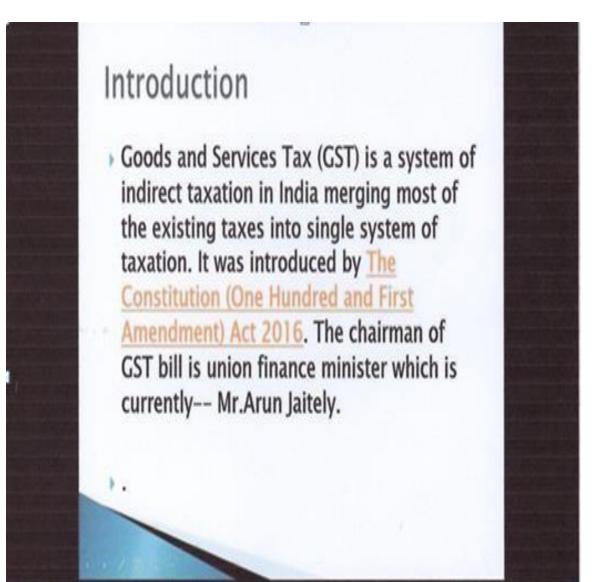

x." |  |
|                                                                                                                                                                                                                                                                                                                                                                                                                                                                                        |  |

PPT SLIDE ON GST



PRINCIPAL Sharadchandra Pawar Anti & Connerce College Dodolgeen (Alando, Pane



Sharadchandra Pawar Arts and Commerce College Alandi Devachi (Dudulgaon), Tal-Khed, Dist-Pune-412105



(Affiliated to Savitribai Phule Pune University, Recognised by Govt. of Maharashtra)

## PPT SLIDE ON GST



PPT SLIDE ON GST



PRINCIPAL dohandra Pawar Anto & Connerse Colleg Dudvigeon (Alandi, Pune



۱.

Shri Gajanan Maharaj Shikshan Prasarak Mandal's Sharadchandra Pawar Arts and Commerce College Alandi Devachi (Dudulgaon), Tal-Khed, Dist-Pune-412105



(Affiliated to Savitribai Phule Pune University, Recognised by Govt. of Maharashtra)

# PPT SLIDE ON GST

# **GST - Salient Features**

- 1.It is applicable to all transactions of goods and services.
- 2.It is to be paid to the accounts of the Centre and the States separately.
- 3.The rules for taking and utilization of credit for the Central GST and the State GST is aligned.
- 4.Cross utilization of taxation between the Central GST and the State GST is allowed except in the case of inter-State supply of goods.



PRINCIPAL PRINCIPAL baradch