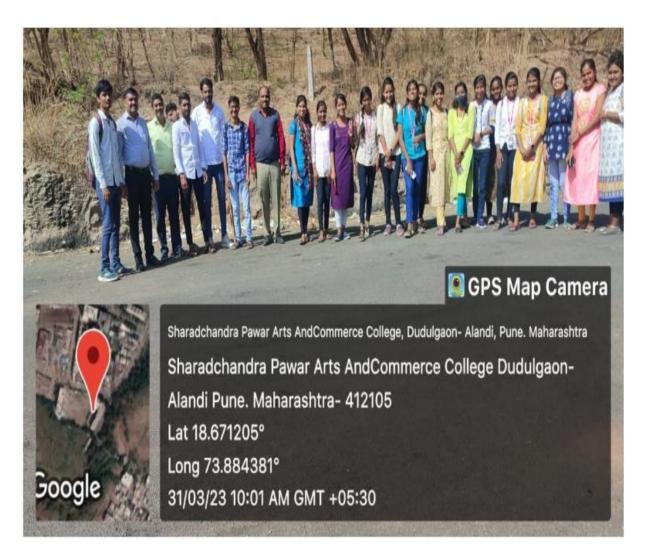

# Photographs of industry visit

(Affiliated to Savitribai Phule Pune University, Recognised by Govt. of Maharashtra)