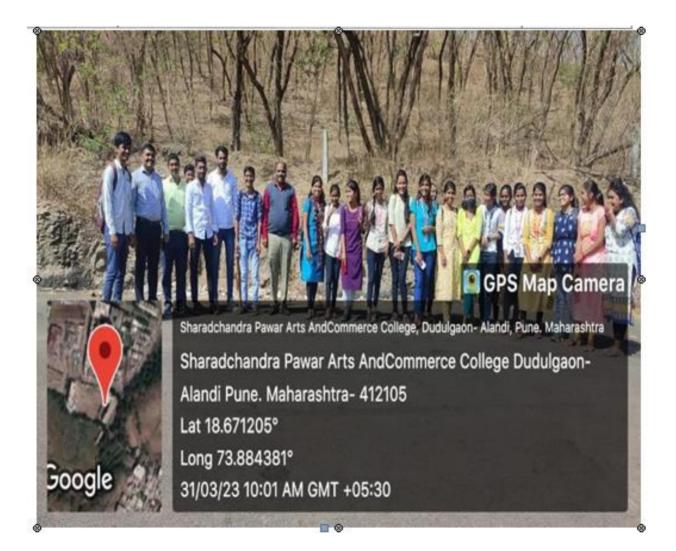

## **Photographs of Industry visit**

PRINCIPAL PRINCIPAL Sharadchandra Parate Arts & Commerce College Dudulgeon (Alandi), Pana

Sharadchandra Pawar Arts and Commerce College Alandi Devachi (Dudulgaon), Tal-Khed, Dist-Pune-412105

# Photographs of industry visit

(Affiliated to Savitribai Phule Pune University, Recognised by Govt. of Maharashtra)

## Photographs of Industry visit

Sharadchandra Pawar Arts and Commerce College Alandi Devachi (Dudulgaon), Tal-Khed, Dist-Pune-412105

(Affiliated to Savitribai Phule Pune University, Recognised by Govt. of Maharashtra)

#### Photographs of Industry visit with students

PRINCIPAL dotandra Pawar Arts & Connerce College Dudvigren (Alandi), Pune

(Affiliated to Savitribai Phule Pune University, Recognised by Govt. of Maharashtra)