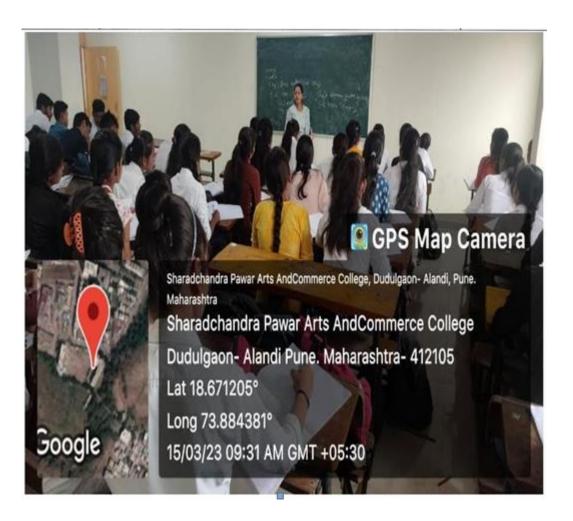

## **Photographs of Industry visit**

PRINCIPAL PRINCIPAL Sharadchandra Parate Arts & Commerce College Dudulgeon (Alandi), Pana

Sharadchandra Pawar Arts and Commerce College Alandi Devachi (Dudulgaon), Tal-Khed, Dist-Pune-412105

# Photographs of industry visit

(Affiliated to Savitribai Phule Pune University, Recognised by Govt. of Maharashtra)

## Photographs of Industry visit

Sharadchandra Pawar Arts and Commerce College Alandi Devachi (Dudulgaon), Tal-Khed, Dist-Pune-412105

(Affiliated to Savitribai Phule Pune University, Recognised by Govt. of Maharashtra)

#### Photographs of Industry visit with students

PRINCIPAL dotandra Pawar Arts & Connerce College Dudvigren (Alandi), Pune

(Affiliated to Savitribai Phule Pune University, Recognised by Govt. of Maharashtra)