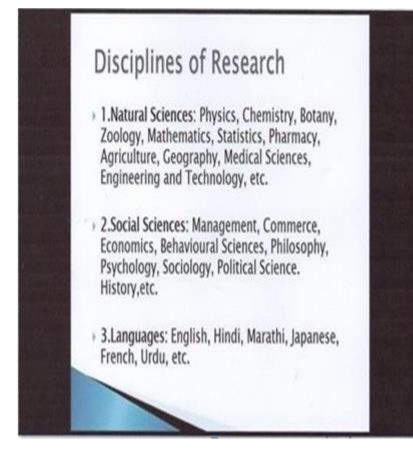

#### 2.3 Teaching Learning Process

2.3.1 - Student centric methods, such as experiential learning, participative learning and problem-solving methodologies are used for enhancing learning experiences.

| Sr. No. | Particulars          | Page No. |
|---------|----------------------|----------|
| 1       | Introduction         | 01-02    |
| 2       | Industrial Visit     | 03-21    |
| 3       | Field Visit          | 22-27    |
| 4       | SIP/Dissertation     | 38-61    |
| 5       | Group Discussion     | 62-67    |
| 6       | Seminar Presentation | 68-72    |
| 7       | Research Methodology | 73-82    |
| 8       | Introduction on GST  | 83-92    |