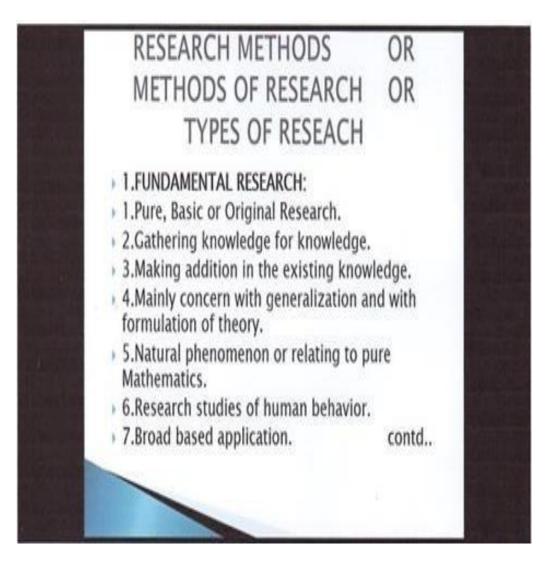

#### 2.3 Teaching Learning Process

2.3.1 - Student centric methods, such as experiential learning, participative learning and problem-solving methodologies are used for enhancing learning experiences.

| Sr. No. | Particulars          | Page No. |
|---------|----------------------|----------|
| 1       | Introduction         | 01-02    |
| 2       | Industrial Visit     | 03-21    |
| 3       | Field Visit          | 22-27    |
| 4       | SIP/Dissertation     | 38-61    |
| 5       | Group Discussion     | 62-67    |
| 6       | Seminar Presentation | 68-72    |
| 7       | Research Methodology | 73-82    |
| 8       | Introduction on GST  | 83-92    |