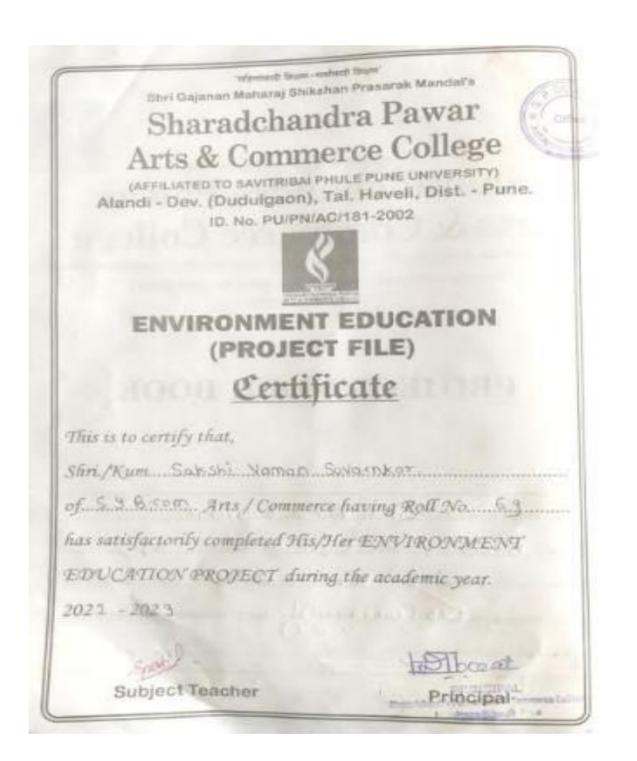

# **INDEX**

PRINCIPAL PRINCIPAL Protochandra Pawar Arts & Converse College Dudulgeen (Alandi), Pane

#### 2.3 Teaching Learning Process

PRINCIPAL PRINCIPAL radchandra Pawar Arts & Connerce College Dubligeen (Alandi), Pune

Shri Gajanan Maharaj Shikshan Prasarak Mandal's Sharadchandra Pawar Arts and Commerce College Alandi Devachi (Dudulgaon), Tal-Khed, Dist-Pune-412105 (Affiliated to Savitribai Phule Pune University, Recognised by Govt. of Maharashtra)