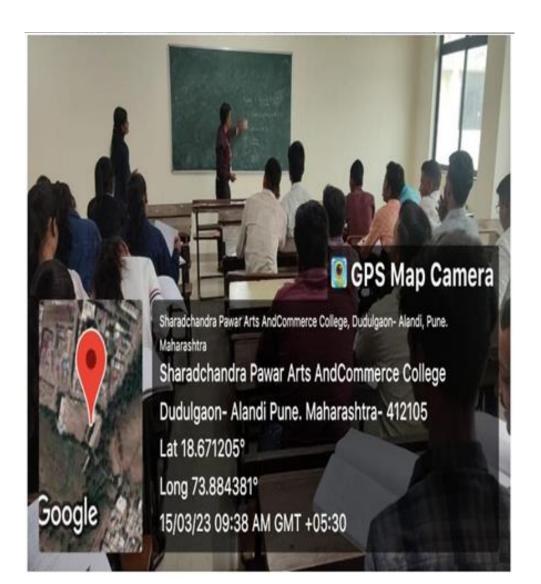

## **Photographs of Industry visit**

PRINCIPAL PRINCIPAL Sharadchandra Parate Arts & Commerce College Dudulgeon (Alandi), Pana

Sharadchandra Pawar Arts and Commerce College Alandi Devachi (Dudulgaon), Tal-Khed, Dist-Pune-412105

# Photographs of industry visit

(Affiliated to Savitribai Phule Pune University, Recognised by Govt. of Maharashtra)

## Photographs of Industry visit

Sharadchandra Pawar Arts and Commerce College Alandi Devachi (Dudulgaon), Tal-Khed, Dist-Pune-412105

(Affiliated to Savitribai Phule Pune University, Recognised by Govt. of Maharashtra)

#### Photographs of Industry visit with students

PRINCIPAL dotandra Pawar Arts & Connerce College Dudvigren (Alandi), Pune

(Affiliated to Savitribai Phule Pune University, Recognised by Govt. of Maharashtra)