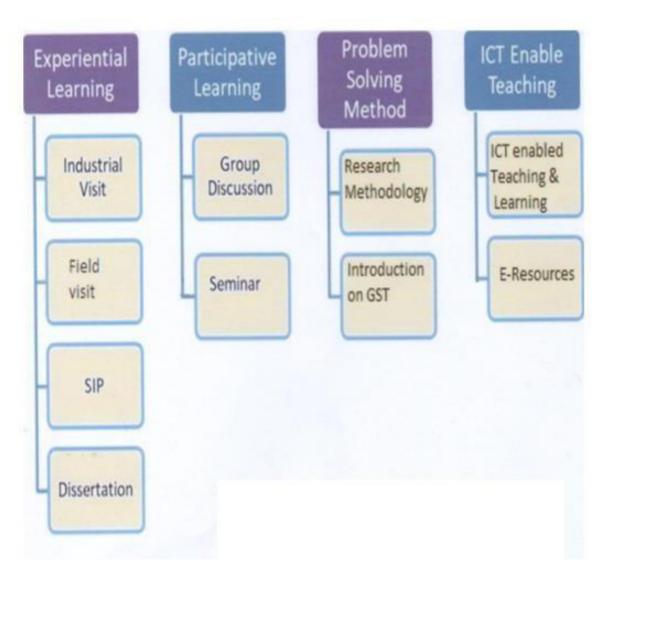

#### 2.3 Teaching Learning Process

2.3.1 - Student centric methods, such as experiential learning, participative learning and problem-solving methodologies are used for enhancing learning experiences.

| Sr. No. | Particulars          | Page No. |
|---------|----------------------|----------|
| 1       | Introduction         | 01-02    |
| 2       | Industrial Visit     | 03-21    |
| 3       | Field Visit          | 22-27    |
| 4       | SIP/Dissertation     | 38-61    |
| 5       | Group Discussion     | 62-67    |
| 6       | Seminar Presentation | 68-72    |
| 7       | Research Methodology | 73-82    |
| 8       | Introduction on GST  | 83-92    |