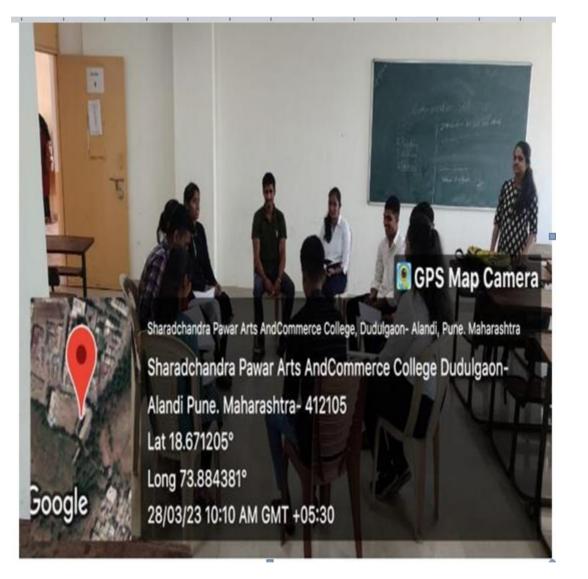

## **Photographs of Industry visit**

PRINCIPAL PRINCIPAL Sharadchandra Parate Arts & Commerce College Dudulgeon (Alandi), Pana

Sharadchandra Pawar Arts and Commerce College Alandi Devachi (Dudulgaon), Tal-Khed, Dist-Pune-412105

## Photographs of Industry visit

Sharadchandra Pawar Arts and Commerce College Alandi Devachi (Dudulgaon), Tal-Khed, Dist-Pune-412105

(Affiliated to Savitribai Phule Pune University, Recognised by Govt. of Maharashtra)

#### Photographs of Industry visit with students

PRINCIPAL dotandra Pawar Arts & Connerce College Dudvigren (Alandi), Pune

(Affiliated to Savitribai Phule Pune University, Recognised by Govt. of Maharashtra)